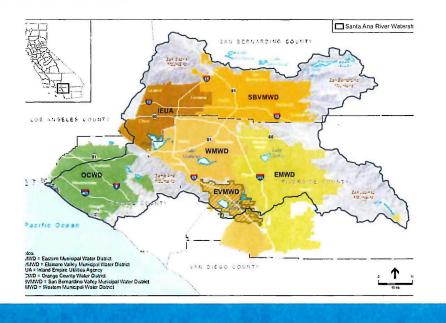

## D. GM REPORT

- 1. SGMA Update
- 2. Ambient Water Quality Study
- 3. Santa Ana River Watershed Status Report
- 4. RMPU Project 2: Montclair Basins Alternative Approach
- 5. Other

## D. GM REPORT

- 1. Santa Ana River Watershed Status Report
- 2. Overlying Non-Agricultural Pool Available Water Per Restated Judgment Exhibit "G"
- 3. Other

(0:06:32) Mr. Kavounas offered the same reports as was given at the Pool meetings last week. The Committee declined to have the report provided again.