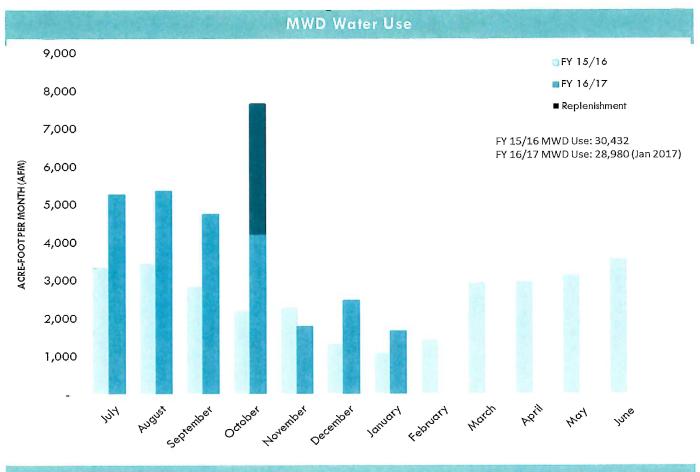

anta Ana River watershed north of Prado Dam. The current focus is to evaluate and categorize channel typology by characteristics such as width, depth, slope, and channel pattern in order to estimate impacts on the Santa Ana River. The majority of the biological and hydraulic modeling at this stage continues to be focused on the Santa Ana Suckerfish's habitat. However, other species, for which standardized mitigation measures already exist, including the San Bernardino Merriam's kangaroo rat, Least Bell's vireo, and coastal California gnatcatcher will be evaluated in the spring. The study is anticipated to be completed by 2018 and includes all of the existing groundwater recharge basins for operation and maintenance, as well as projects and proposed diversions included in the 2013 RMPU.





# MWD Dashboard

- MWD will host a series of technical workshops in 2017 to evaluate service connection flow meters and turndown capacities. Kickoff meeting scheduled for end of March.
- On February 24, 2017, the Department of Water Resources detected juvenile quagga and zebra mussels in the Santa Ana pipeline. This pipeline supplies water from Silverwood Lake to Lake Perris. Currently there is no evidence of mussels in Silverwood Lake or Lake Perris.

| Calendar of Upcoming Meetings & Events |                                                      |  |  |  |  |  |
|----------------------------------------|------------------------------------------------------|--|--|--|--|--|
| March 21, 2017                         | Prado Basin Habitat Sustainability Committee Meeting |  |  |  |  |  |
|