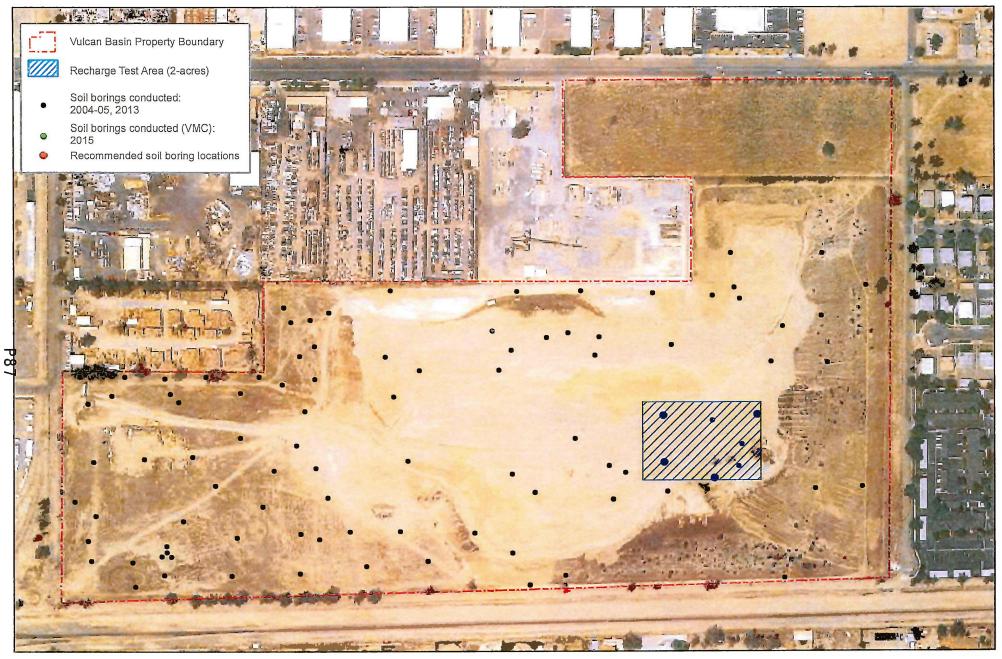

## D. APPLICATION FOR RECHARGE (Page 62)

Notice of Application for Recharge: On February 15, 2017 Fontana Water Company submitted an Application for Recharge for 500.000 acre-feet to be recharged into the Vulcan Basin.