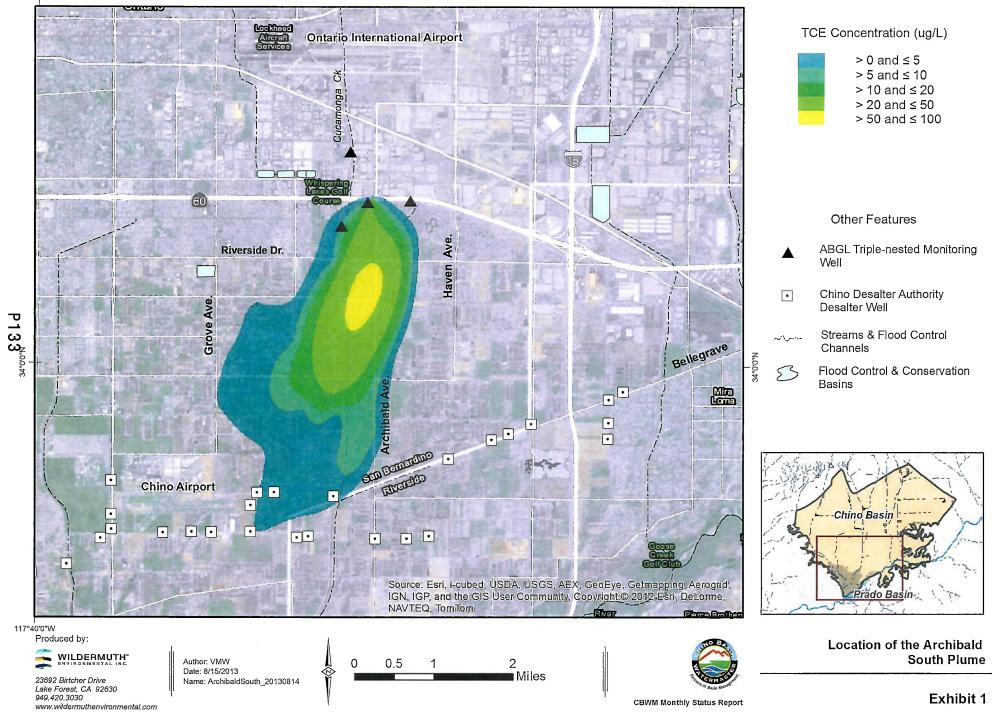

ibald Plume April 2017

Also in February 2017, the City of Ontario submitted a final work plan<sup>11</sup> to the Regional Board for sampling of the private wells and taps within the influence of plume. The Regional Board approved<sup>12</sup> the work plan and sampling commenced in late February 2017. A monitoring report will be submitted to Regional Board by May 15, 2017.



<sup>&</sup>lt;sup>11</sup> EEC Environmental (2017). Workplan – Private Water Supply Well Sampling. Ontario California. Prepared for the City of Ontario. February 6, 2017.

<sup>&</sup>lt;sup>12</sup> Regional Water Quality Control Board. Letter from Kurt Berchtold to the City of Ontario. Private Water Supply Sampling Work Plan – Selected Private Groundwater Wells and Taps, Ontario, California. February 14, 2017.



THIS PAGE HAS INTENTIONALLY BEEN LEFT BLANK FOR PAGINATION

### Quarterly Status Report Chino Airport Plume April 2017

**Contaminants:** The primary contaminant is Trichloroethene (TCE). The maximum contaminant level for TCE is 5 micrograms per liter ( $\mu$ g/L). The maximum TCE concentration detected in a groundwater sample collected from wells within the plume area during the last five years (2012 to 2016) is 830  $\mu$ g/L. Other contaminants of concern include 1,2,3-trichloropropane, 1,2-dichloroethane, 1,1-dichloroethene, cis-1,2-dichloroethene, carbon tetrachloride, and 1,4-dioxane.

**Location:** The Chino Airport TCE Plume is located in the southwestern portion of the Chino Basin within the City of Chino (Exhibit 1). As delineated by the Chino Basin Watermaster (Watermaster) in