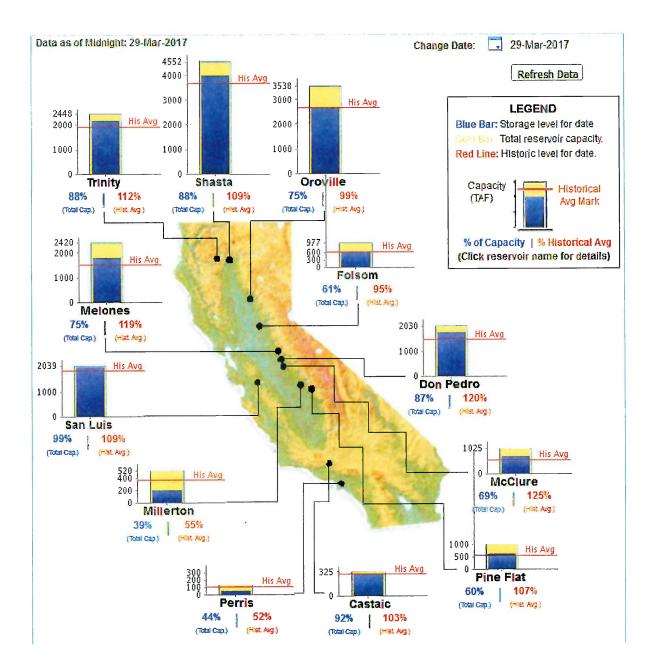

facing any type of drought conditions.



Reservoir conditions continue to improve as well. While some Southern California reservoirs, especially those in the Santa Barbara area, continue to lag behind in storage levels, most reservoirs are reaching capacity. The major State Water Project (SWP) reservoirs are at capacity, with room left for spring runoff and large storm events. The Metropolitan Water District of Southern California (MWD) has indicated that they will likely fill Diamond Valley Lake, which is currently at 83 percent of capacity. Lake Skinner and Lake Matthews are at 85 and 93 percent capacity, respectively. MWD has also noted that they will likely be able to rely solely on SWP supplies, allowing water to refill the critically low, Lake Mead, which is only 41 percent full.



### State Water Resources Control Board Appointments

Governor Brown recently made two appointments to the State Water Resources Control Board. He re-appointed Tam Doduc, a board member since 2005. Doduc served in several positions at the California Environmental Protection Agency from 2000 to 2005, including deputy secretary for environmental quality, assistant secretary for air and chemical programs, assistant secretary for agriculture and chemical programs and assistant secretary for technology certification. She was an air resources engineer at the California Air Resources Board from 1997 to 2000 and served as special assistant to the secretary at the California Environmental Protection Agency from 1995 to 1997 and from 1993 to 1994. Doduc was a water resources engineer at the State