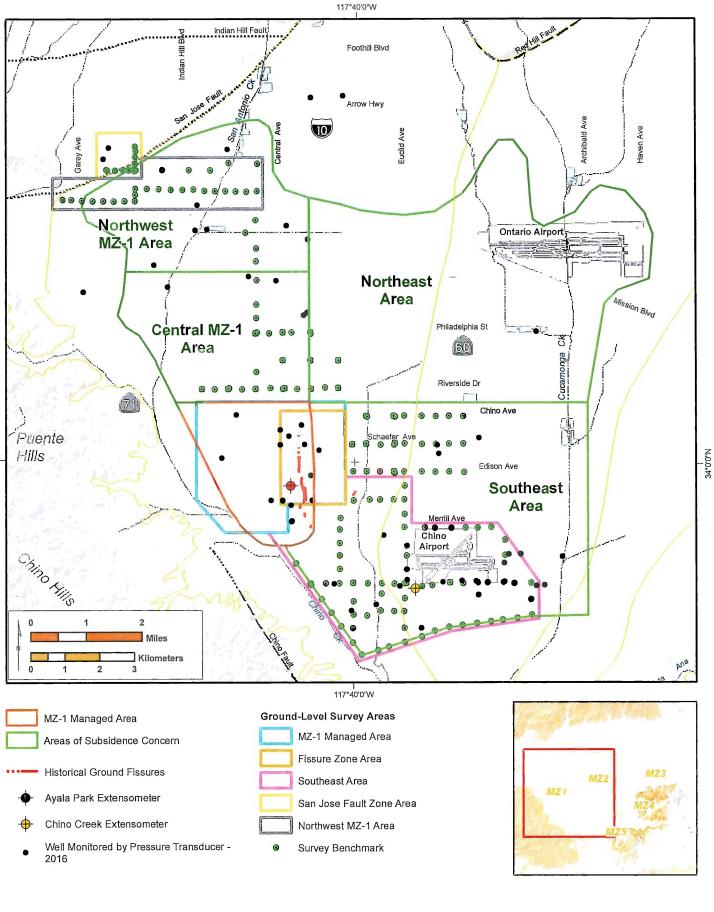

are anticipated between April and June 2017. The meeting agenda items will include:

- Finalize the draft technical memorandum: Recommended Scope and Budget of the Ground-Level Monitoring Committee for FY 2017-18.
- Review and discuss the draft technical specifications for the Pomona Extensometer piezometers.
- Review and discuss the scope of work and cost estimates for modifications to the Monte Vista Water District's and the City of Pomona's SCADA systems to facilitate collection of groundwater-level and production data from wells in the Northwest MZ-1 Area.
- Review and discuss the results and conclusions from the draft Technical Memorandum: Development and Characterization of the Baseline Management Alternative Initial Subsidence-Management Alternative for the Northwest MZ-1 Area.





34°0'0"N I

Produced by:



Author: MAB Date Saved: 4/6/2017 Document Name: 20170328\_Figure\_1\_v1 P128



Ground-Level Monitoring Program Q3 FY 2016-17

# **CHINO BASIN WATERMASTER**

# IV. INFORMATION

3. South Archibald and Chino Airport Plumes Status Report (Quarterly)

# Quarterly Status Report South Archibald Plume April 2017

**Contaminant:** The primary contaminant is Trichloroethene (TCE). The maximum contaminant level (MCL) for TCE is 5 micrograms per liter ( $\mu$ g/L). The maximum TCE concentration detected in a groundwater sample collected from wells within the plume during the last five years (2012 to 2016) is 90  $\mu$ g/L.

Location: The South Archibald TCE plume is located in the southern Chino Basin within the City of Ontario. As delineated by the Chino Basin Watermast