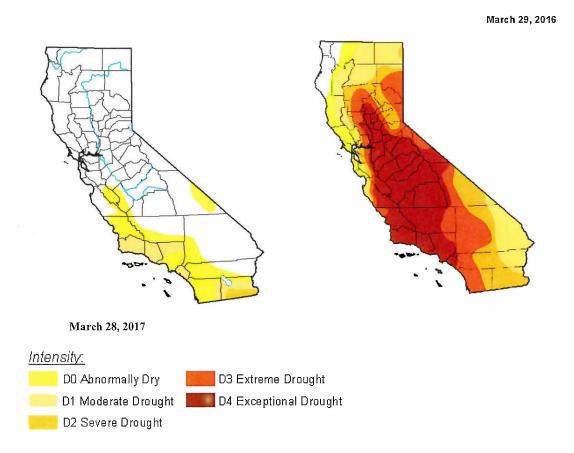

rage statewide snow water equivalent (SWE) of 45.8 inches, or 164 percent of the historical average for March 30 (27.9 inches).

The March 30 manual snow survey by the Department of Water Resources (DWR) at Phillips Station in the Sierra Nevada found a SWE of 46.1 inches, 183 percent of the late March/early April long-term average at Phillips (25.2 inches).

SWE is the depth of water that theoretically would result if the entire snowpack melted instantaneously. That measurement is more important than depth in evaluating the status of the snowpack. On average, the snowpack supplies about 30 percent of California's water needs as it melts in the spring and early summer. Additionally, the U.S. Drought Monitor shows less than ten percent of the state is facing any type of drought conditions.



Reservoir conditions continue to improve as well. While some Southern California reservoirs, especially those in the Santa Barbara area, continue to lag behind in storage levels, most reservoirs are reaching capacity. The major State Water Project (SWP) reservoirs are at capacity, with room left for spring runoff and large storm events. The Metropolitan Water District of Southern California (MWD) has indicated that they will likely fill Diamond Valley Lake, which is currently at 83 percent of capacity. Lake Skinner and Lake Matthews are at 85 and 93 percent capacity, respectively. MWD has also noted that they will likely be able to rely solely on SWP supplies, allowing water to refill the critically low, Lake Mead, which is only 41 percent full.



### State Water Resources Control Board